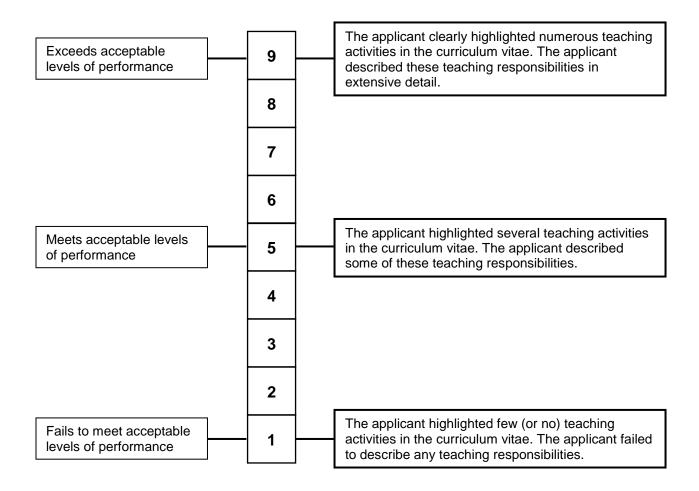

### **Teaching Effectiveness**

Please direct all questions to Dr. Tammy M. McCoy tammy.mccoy@gatech.edu.