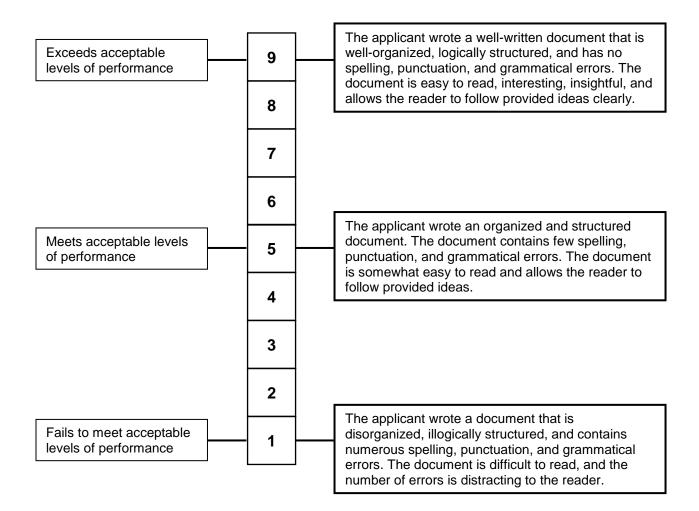

# **Writing Ability**

Please direct all questions to Dr. Tammy M. McCoy tammy.mccoy@gatech.edu.