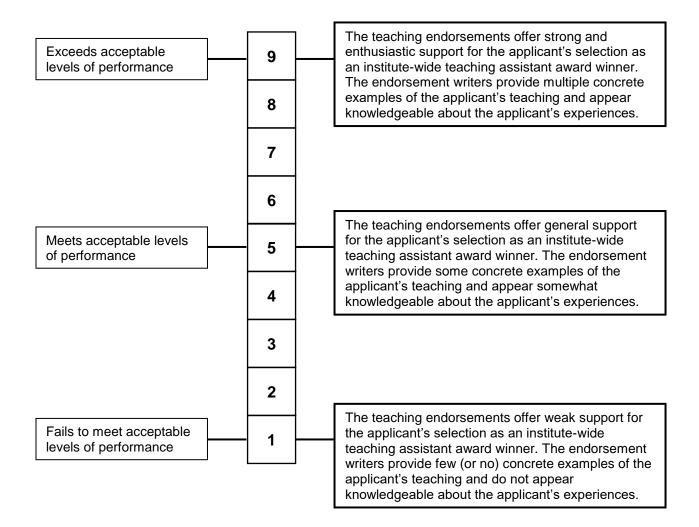

Please direct all questions to Dr. Tammy M. McCoy tammy.mccoy@gatech.edu.

# **Curriculum Vitae**



Please direct all questions to Dr. Tammy M. McCoy tammy.mccoy@gatech.edu.

### **Teaching Effectiveness**



Please direct all questions to Dr. Tammy M. McCoy tammy.mccoy@gatech.edu.

## **Beliefs About Teaching**



Please direct all questions to Dr. Tammy M. McCoy tammy.mccoy@gatech.edu.

### **Reflectiveness**



Please direct all questions to Dr. Tammy M. McCoy tammy.mccoy@gatech.edu.

# **Writing Ability**



Please direct all questions to Dr. Tammy M. McCoy tammy.mccoy@gatech.edu.

### **Teaching Endorsements**