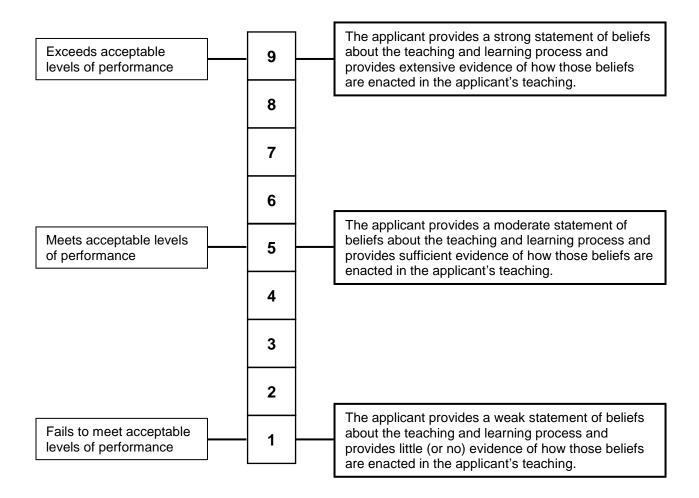

## **Beliefs About Teaching**

Please direct all questions to Dr. Tammy M. McCoy tammy.mccoy@gatech.edu.