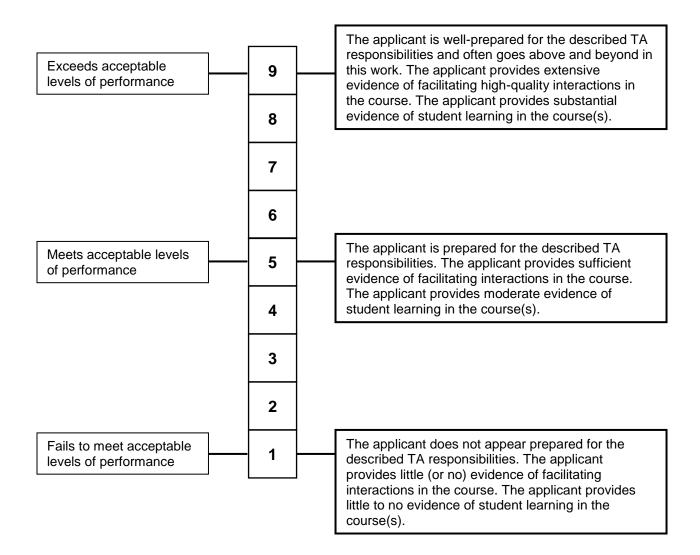

### **Teaching Effectiveness**

Please direct all questions to Dr. Tammy M. McCoy tammy.mccoy@gatech.edu.